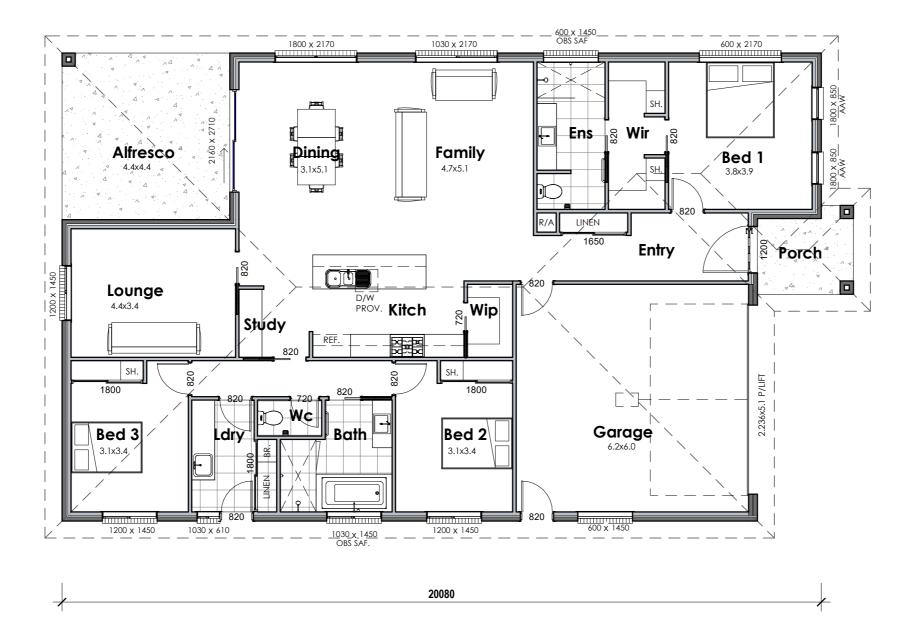

| Area Schedule  |                      |         |  |
|----------------|----------------------|---------|--|
| Name           | Area                 | Squares |  |
|                |                      |         |  |
| Living         | 175.6 m <sup>2</sup> | 18.9    |  |
| Garage         | 39.9 m²              | 4.3     |  |
| Alfresco       | 19.6 m <sup>2</sup>  | 2.1     |  |
| Porch          | 5.4 m <sup>2</sup>   | 0.6     |  |
| Grand total: 4 | 240.4 m <sup>2</sup> | 25.9    |  |

## CONCEPT ONLY

ALATALO BROS

PROJECT GERYGONE 2

## DRAWING Floor Plan

DATE SCALE 17-10-22 1:100

DRAWN NB

 $\begin{array}{ccc} \text{PROJECT No.} & \text{SHFFT SIZE} & \text{SHEET NO.} \\ & A3 & 1 \end{array}$