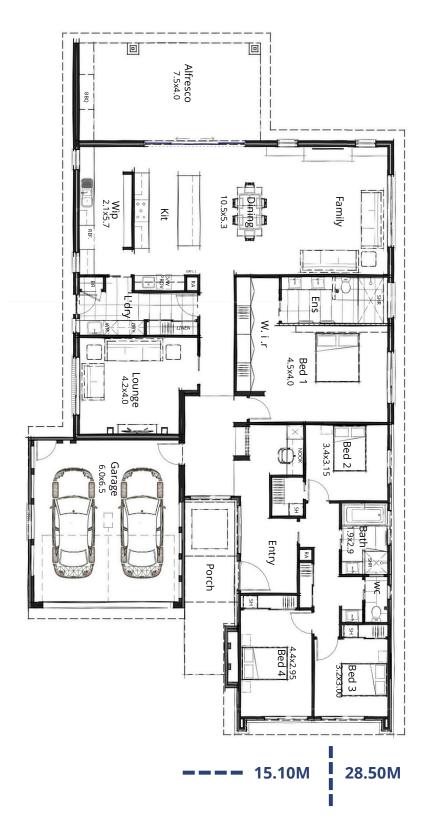

4

2

7

 Living Area:
 245.4 m²
 (26.4 sq)

 Alfresco Area:
 31.2 m²
 (3.4 sq)

 Porch Area:
 12.3 m²
 (1.3 sq)

 Garage Area:
 44.4 m²
 (4.8 sq)

 Grand total:
 324.9 m²
 (35.0 sq)

## **Experience Spacious Living!**

Welcome to this spacious four-bedroom home designed for comfort and practicality.

Enjoy the separate lounge for quiet relaxation, or gather in the expansive family area that seamlessly flows into a modern, open-plan kitchen with a northern aspect.

The large alfresco area is perfect for outdoor entertaining, making it an ideal setting for memorable gatherings.

60 - 62 Hovell St Wodonga Vic P 02 6055 0180 E sales@alatalobros.com.au W: alatalobros.com.au