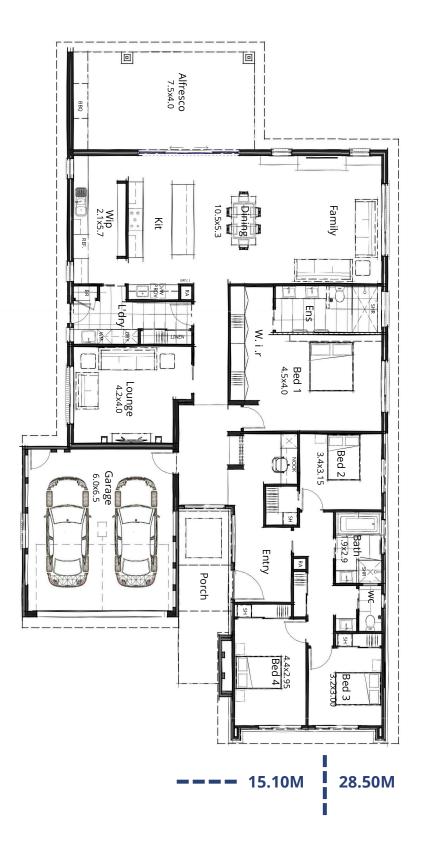

4

2

7

Living Area: 245.4 m² (26.4 sq)
Alfresco Area: 31.2 m² (3.4 sq)
Porch Area: 12.3 m² (1.3 sq)
Garage Area: 44.4 m² (4.8 sq)
Grand total: 324.9 m² (35.0 sq)

## **Experience Spacious Living!**

Welcome to this spacious four-bedroom home designed for comfort and practicality.

Enjoy the separate lounge for quiet relaxation, or gather in the expansive family area that seamlessly flows into a modern, open-plan kitchen with a northern aspect.

The large alfresco area is perfect for outdoor entertaining, making it an ideal setting for memorable gatherings.

60 - 62 Hovell St Wodonga Vic P 02 6055 0180 E sales@alatalobros.com.au W: alatalobros.com.au