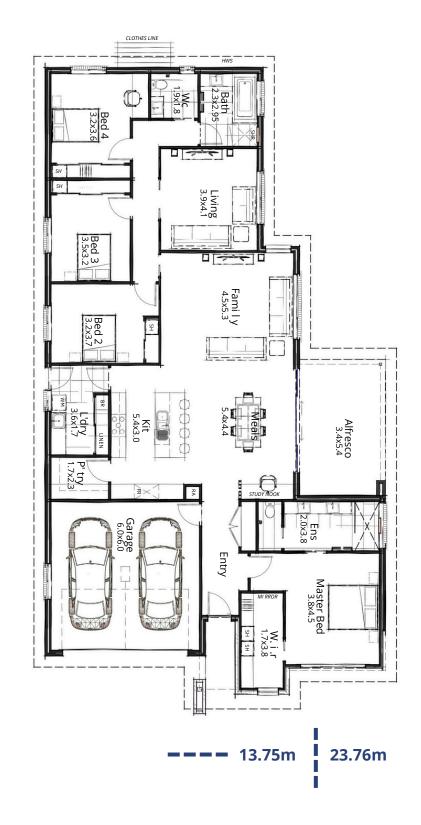

4

2.5

7

 Living Area:
 220.5 m²
 (23.7 sq)

 Alfresco Area:
 18.8 m²
 (2.0 sq)

 Garage Area:
 39.3 m²
 (4.2 sq)

 Porch Area:
 4.6 m²
 (0.5 sq)

 Grand total:
 283.2 m²
 (30.5 sq)